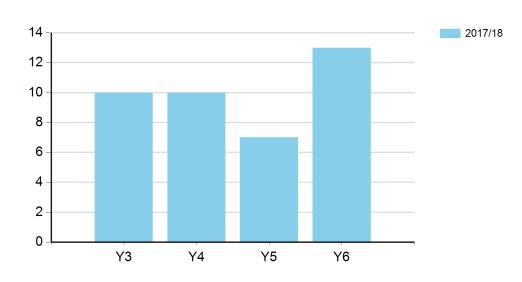

# Percentage of young people (SEN) involved in Inter / Level 2 competition

|                         | 2017/18 |
|-------------------------|---------|
| Y3                      | 0.00%   |
| Y4                      | 30.00%  |
| Y5                      | 28.57%  |
| Y6                      | 61.54%  |
| Total School<br>Average | 32.50%  |