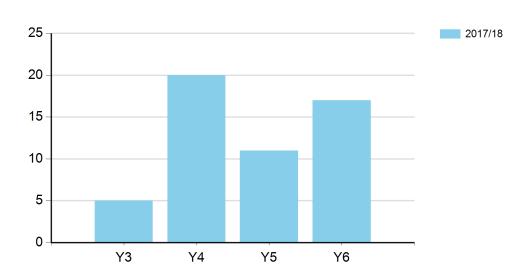

# %ge of young people (SEN) involved in Extra Curricular activities

|                         | 2017/18 |
|-------------------------|---------|
| Y3                      | 0.00%   |
| Y4                      | 30.00%  |
| Y5                      | 42.86%  |
| Y6                      | 38.46%  |
| Total School<br>Average | 27.50%  |