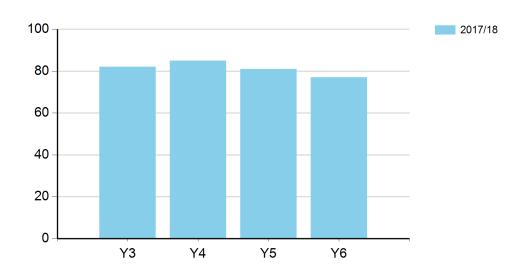

#### Percentage of young people involved in Inter / Level 2 competition

|                         | 2017/18 |
|-------------------------|---------|
| Y3                      | 34.15%  |
| Y4                      | 35.29%  |
| Y5                      | 46.91%  |
| Y6                      | 74.03%  |
| Total School<br>Average | 47.08%  |