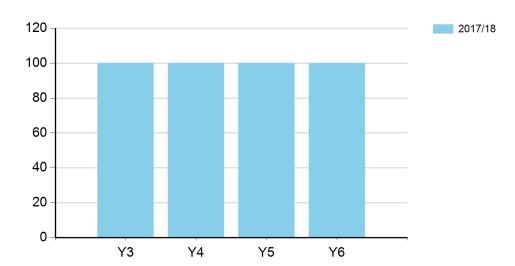

#### Percentage of young people involved in Intra / Level 1 competition

|                         | 2017/18 |
|-------------------------|---------|
| Y3                      | 100.00% |
| Y4                      | 100.00% |
| Y5                      | 100.00% |
| Y6                      | 100.00% |
| Total School<br>Average | 100.00% |