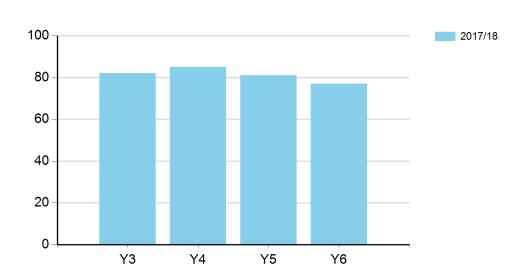

#### Percentage of young people involved in Inter / Level 2 competition

|                         | 2017/18 |
|-------------------------|---------|
| Y3                      | 34.15%  |
| Y4                      | 35.29%  |
| Y5                      | 46.91%  |
| Y6                      | 74.03%  |
| Total School<br>Average | 47.08%  |