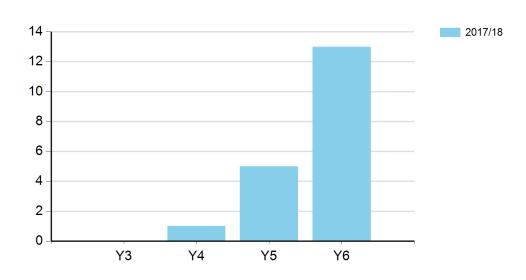

#### Percentage of young people involved in Sports Leadership

|                         | 2017/18 |
|-------------------------|---------|
| Y3                      | 0.00%   |
| Y4                      | 1.18%   |
| Y5                      | 6.17%   |
| Y6                      | 16.88%  |
| Total School<br>Average | 5.85%   |