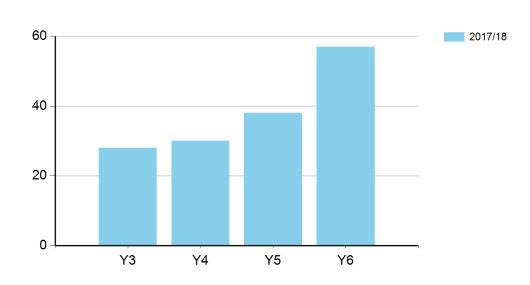

#### Percentage of young people participating in extra curricular sporting activity

|                         | 2017/18 |
|-------------------------|---------|
| Y3                      | 6.10%   |
| Y4                      | 23.53%  |
| Y5                      | 13.58%  |
| Y6                      | 22.08%  |
| Total School<br>Average | 16.31%  |