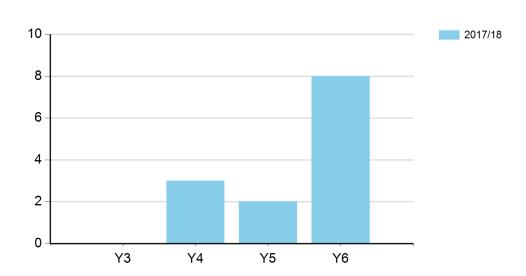

#### Percentage of young people participating in extra curricular sporting activity

|                         | 2017/18 |
|-------------------------|---------|
| Y3                      | 6.10%   |
| Y4                      | 23.53%  |
| Y5                      | 13.58%  |
| Y6                      | 22.08%  |
| Total School<br>Average | 16.31%  |