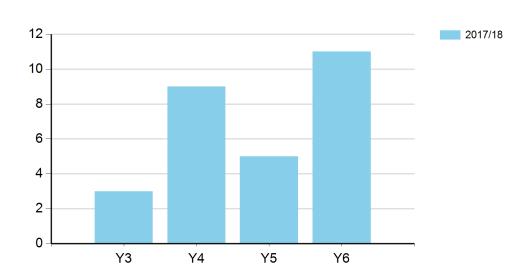

#### Percentage of young people participating in extra curricular sporting activity

|                         | 2017/18 |
|-------------------------|---------|
| Y3                      | 6.10%   |
| Y4                      | 23.53%  |
| Y5                      | 13.58%  |
| Y6                      | 22.08%  |
| Total School<br>Average | 16.31%  |