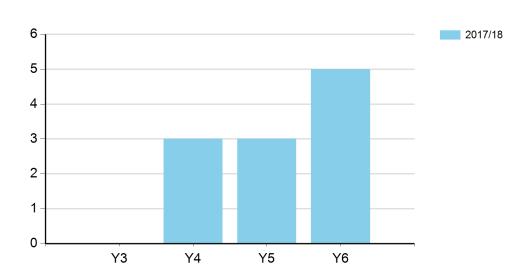

#### Percentage of young people involved in Sports Leadership

|                         | 2017/18 |
|-------------------------|---------|
| Y3                      | 0.00%   |
| Y4                      | 1.18%   |
| Y5                      | 6.17%   |
| Y6                      | 16.88%  |
| Total School<br>Average | 5.85%   |