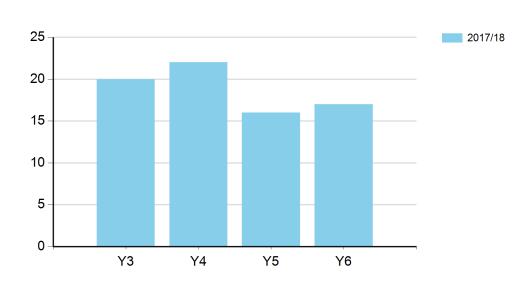

#### Percentage of young people involved in Inter / Level 2 competition

|                         | 2017/18 |
|-------------------------|---------|
| Y3                      | 34.15%  |
| Y4                      | 35.29%  |
| Y5                      | 46.91%  |
| Y6                      | 74.03%  |
| Total School<br>Average | 47.08%  |