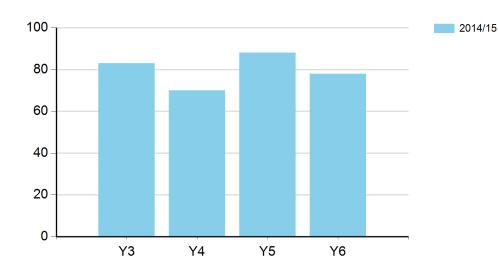

#### Percentage of young people involved in Intra / Level 1 competition

|                         | 2014/15 |
|-------------------------|---------|
| Y3                      | 100.00% |
| Y4                      | 100.00% |
| Y5                      | 100.00% |
| Y6                      | 100.00% |
| Total School<br>Average | 100.00% |