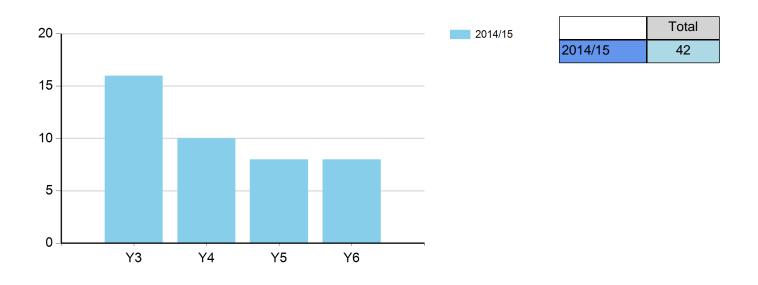

## Number of young people participating in extra curricular sporting activity

© 2015 EREWASH SSP & TEC I.T. Ltd

This report has been produced on behalf of EREWASH SSP and is based on information provided by individual schools.

#### Number of young people participating in extra curricular sporting activity (By Key Stage)

|              | 2014/15 |
|--------------|---------|
| KS2          | 42      |
| School Total | 42      |

#### Percentage of young people participating in extra curricular sporting activity

|                         | 2014/15 |
|-------------------------|---------|
| Y3                      | 19.28%  |
| Y4                      | 14.29%  |
| Y5                      | 9.09%   |
| Y6                      | 10.26%  |
| Total School<br>Average | 13.17%  |