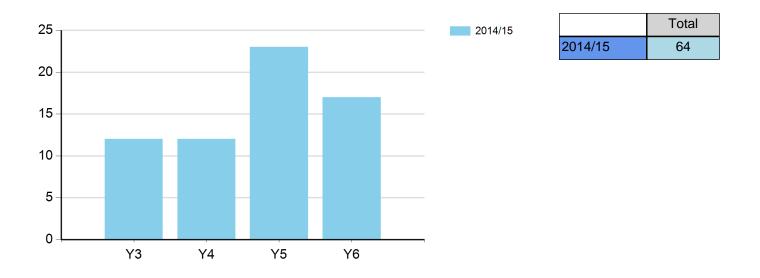

#### Number of young people involved in Inter / Level 2 competition

#### Number of young people involved in Inter / Level 2 competition (By Key Stage)

|              | 2014/15 |
|--------------|---------|
| KS2          | 64      |
| School Total | 64      |

#### Percentage of young people involved in Inter / Level 2 competition

|                         | 2014/15 |
|-------------------------|---------|
| Y3                      | 14.46%  |
| Y4                      | 17.14%  |
| Y5                      | 26.14%  |
| Y6                      | 21.79%  |
| Total School<br>Average | 20.06%  |