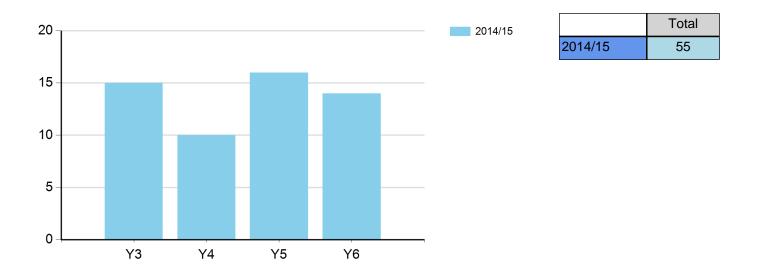

#### Number of young people (SEN) participating in Intra School / Level 1 competitions

#### Number of young people (SEN) participating in Intra School / Level 1 competitions (By Key Stage)

|              | 2014/15 |
|--------------|---------|
| KS2          | 55      |
| School Total | 55      |

#### Percentage of young people (SEN) involved in Intra / Level 1 competition

|                         | 2014/15 |
|-------------------------|---------|
| Y3                      | 100.00% |
| Y4                      | 100.00% |
| Y5                      | 100.00% |
| Y6                      | 100.00% |
| Total School<br>Average | 100.00% |