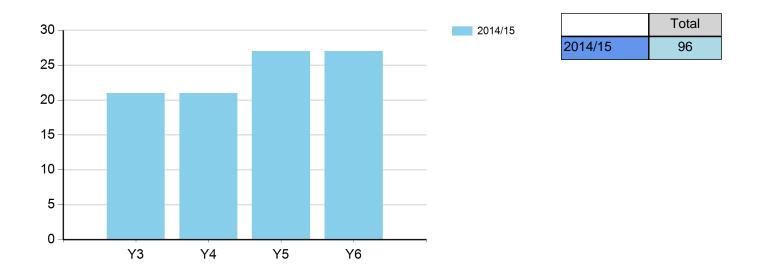

#### Number of young people (Pupil Premium) participating in Intra School / Level 1 competitions

# Number of young people (Pupil Premium) participating in Intra School / Level 1 competitions (By Key Stage)

|              | 2014/15 |
|--------------|---------|
| KS2          | 96      |
| School Total | 96      |

#### Percentage of young people (Pupil Premium) involved in Intra / Level 1 competition

|                         | 2014/15 |
|-------------------------|---------|
| Y3                      | 100.00% |
| Y4                      | 100.00% |
| Y5                      | 100.00% |
| Y6                      | 100.00% |
| Total School<br>Average | 100.00% |