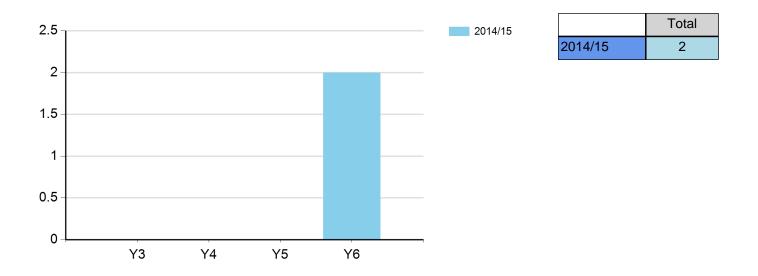

#### Number of young people (SEN) involved in Inter / Level 2 competition

#### Number of young people (SEN) involved in Inter / Level 2 competition (By Key Stage)

|              | 2014/15 |
|--------------|---------|
| KS2          | 2       |
| School Total | 2       |

#### Percentage of young people (SEN) involved in Inter / Level 2 competition

|                         | 2014/15 |
|-------------------------|---------|
| Y3                      | 0.00%   |
| Y4                      | 0.00%   |
| Y5                      | 0.00%   |
| Y6                      | 14.29%  |
| Total School<br>Average | 3.64%   |