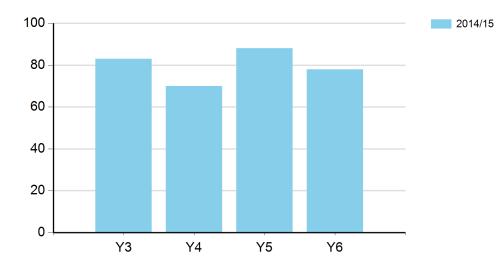

# SCHOOL SPORT REPORT

# **GRANBY JUNIOR SCHOOL (2014/15)**



# **Pupil Numbers**

|         | Total |
|---------|-------|
| 2014/15 | 319   |

### Pupil Numbers (By Key Stage)

|              | 2014/15 |
|--------------|---------|
| KS2          | 319     |
| School Total | 319     |



© 2015 EREWASH SSP & TEC I.T. Ltd

This report has been produced on behalf of EREWASH SSP and is based on information provided by individual schools.





This report has been produced on behalf of EREWASH SSP and is based on information provided by individual schools.



#### Minutes of PE in a typical week



#### Number of young people participating in Intra School / Level 1 competitions



|         | Total |
|---------|-------|
| 2014/15 | 319   |



© 2015 EREWASH SSP & TEC I.T. Ltd

This report has been produced on behalf of EREWASH SSP and is based on infor