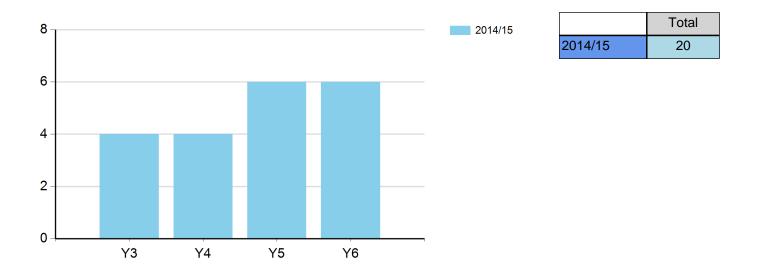

#### Number of young people (Pupil Premium) involved in Inter / Level 2 competition

#### Number of young people (Pupil Premium) involved in Inter / Level 2 competition (By Key Stage)

|              | 2014/15 |
|--------------|---------|
| KS2          | 20      |
| School Total | 20      |