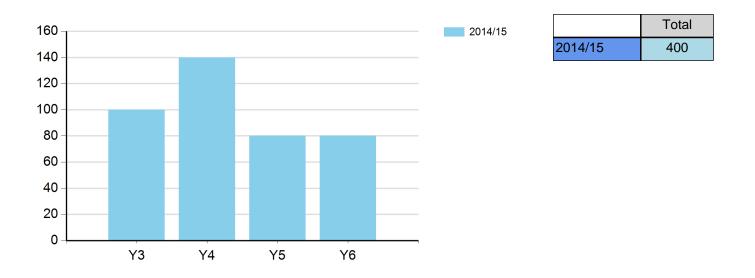

#### Number of young people participating in Intra School / Level 1 competitions

|         | Total |
|---------|-------|
| 2014/15 | 319   |

© 2015 EREWASH SSP & TEC I.T. Ltd

This report has been produced on behalf of EREWASH SSP and is based on information provided by individual schools.