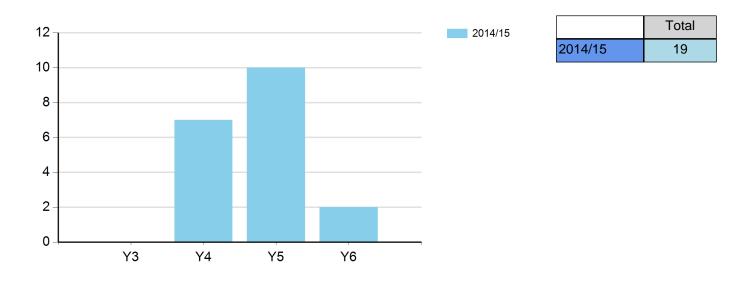

# Number of young people involved in Sports Leadership

#### Number of young people involved in Sports Leadership (By Key Stage)

|              | 2014/15 |
|--------------|---------|
| KS2          | 19      |
| School Total | 19      |

© 2015 EREWASH SSP & TEC I.T. Ltd

#### Percentage of young people involved in Sports Leadership

|                         | 2014/15 |
|-------------------------|---------|
| Y3                      | 0.00%   |
| Y4                      | 10.00%  |
| Y5                      | 11.36%  |
| Y6                      | 2.56%   |
| Total School<br>Average | 5.96%   |